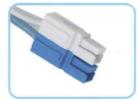

## **Conectores:**

Philips

Philips

Zoll (M series)

Universal

Medtronic Physio Control