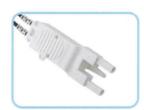

## **Conectores:**

Philips

Philips

Zoll (M series)

Universal

Medtronic Physio Control