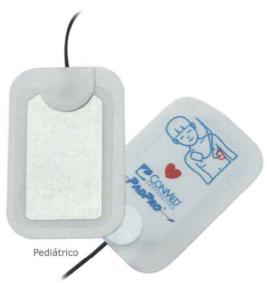

## Eletrodo de Desfibrilação / Marca passo / Cardioversão / Monitoração

- Melhor posicionamento ao corpo do paciente
- Excelente aderência em pacientes com pêlos
- Distribuição uniforme de energia em toda a superfície do eletrodo
- Eliminação de possíveis "tenting" causador de faíscas e queimaduras
  Tamanho do eletrodo adulto: 15,2 cm x 10,8 cm
  Tamanho do eletrodo pediátrico: 10,8 cm x 7,3 cm

- Validade (embalagem lacrada) 24 meses a contar da data de fabricação
- Compatível com desfibriladores monofásicos e bifásicos
- Livre de látex
- Fabricado nos USA por CONMED