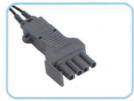

## **Conectores:**

Philips

Philips

Zoll (M series)

Universal

Medtronic Physio Control