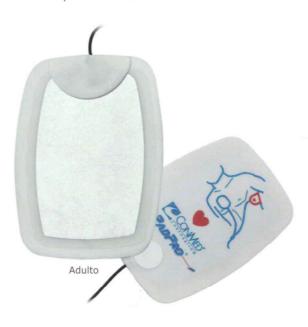

## Eletrodo de Desfibrilação / Marca passo / Cardioversão / Monitoração

- Melhor posicionamento ao corpo do paciente
- Excelente aderência em pacientes com pêlos
- Distribuição uniforme de energia em toda a superfície do eletrodo
- Eliminação de possíveis "tenting" causador de faíscas e queimaduras
  Tamanho do eletrodo adulto: 15,2 cm x 10,8 cm
  Tamanho do eletrodo pediátrico: 10,8 cm x 7,3 cm

- Validade (embalagem lacrada) 24 meses a contar da data de fabricação
- Compatível com desfibriladores monofásicos e bifásicos
- Livre de látex
- Fabricado nos USA por CONMED